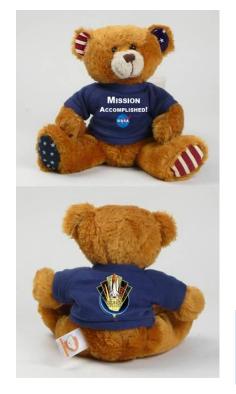

## "MISSION ACCOMPLISHED!" BEAR

Honoring the Space Shuttle Program

He's travelled all over!

Image taken on International Space Station by Michael Fossum, Expedition 29 Commander

\$10 ea. (for ESA members only! Normally \$12)

Shuttle Bear is approximately 5 ½ inches tall and cuddly to boot!

All profits will go to support Epsilon Lambda, Chapter #3440's annual philanthropic projects which include St. Jude Children's Research Hospital, Easter Seals, Florida School for the Deaf & the Blind and other worthwhile local groups

## "MISSION ACCOMPLISHED!" BEAR