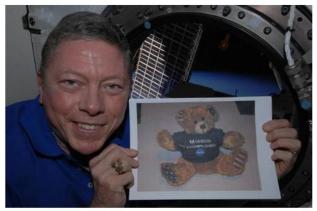

## "MISSION ACCOMPLISHED!" BEAR

Honoring the Space Shuttle Program

He's travelled all over!

Image taken on International Space Station by Michael Fossum, Expedition 29 Commander

\$10 ea. (for ESA members only! Normally \$12)